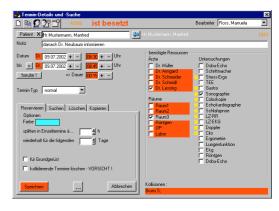

# **Making appointments**

- Collision display
- · Colours by scheme or individual
- Serial booking
- Placeholders for buffer times or methods of fix duration
- Entire days or weeks can be replicated
- Search for available appointments

## Configuration

- · Resources, methods
- Columns can be grouped to different schedule views
- Different schedules can have different time intervals
- Schedules can be hidden on some workstations