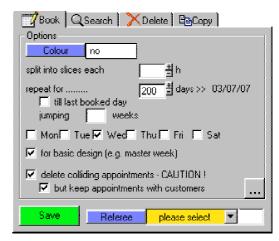

# **Making appointments**

- Collision display
- · Colours by scheme or individual
- Serial booking
- Placeholders for buffer times or methods of fix duration
- Entire days or weeks can be replicated
- Search for available appointments

## Configuration

- · Resources, methods
- Columns can be grouped to different schedule views
- Different schedules can have different time intervals
- Schedules can be hidden on some workstations