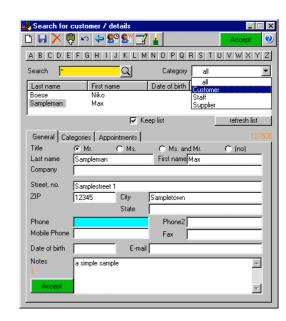

different schedule views
- Different schedules can have different time intervals
- Schedules can be hidden on some workstations

## **Network capability**

- Single computer or client/server installation
- Easy backup of one single database file
- Remote access possible via VPN / Terminalserver

#### **Customer data**

- Fast search
- Alphabetical registry

## Other features

- Alarm feature for each appointment
- Export schedules to MS Excel
- Print single columns
- Print customer schedules
- Detailed context sensitive help
- User friendly handling and configuration
- Available in English, Spanish, German

#### **System requirements**

- IBM compatible PC, > 32 MB of memory, 10 MB disc space
- Operating system: MS Windows at least Win95
- Screen resolution: at least 800x600 pixels









More information and a fully featured trial version for download at www.office-scheduler.com

Contact: Niko Boese Fahrenkrön 118b 22179 Hamburg Germany Phone +49 162 3861961 Fax +49 40 6414946 eMail: info@office-scheduler.com