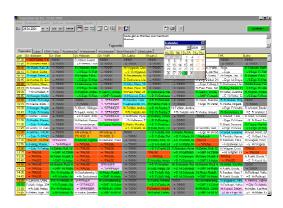

### Different agenda views

- Daily schedules with resource columns
- Weekly schedules for single resources
- Vacation schedule
- Year schedules
- All appointments for one customer

## Configuration

- · Resources, methods
- Columns can be grouped to different schedule views
- Different schedules can have different time intervals
- Schedules can be hidden on some workstations